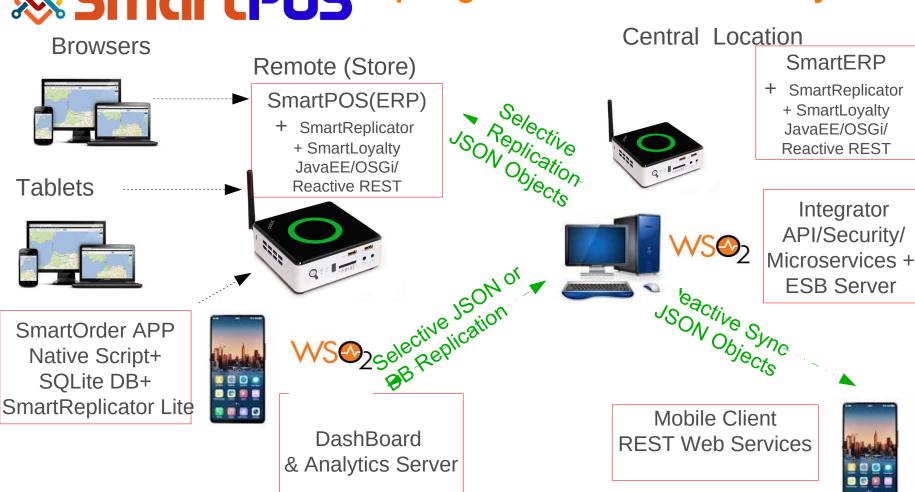

# **SmartPOS** Topologies Model C. Large Scale Asynchronous Architecture

**Browsers** 

**Tablets** 

SmartOrder APP Native Script+ SQLite DB+ SmartReplicator Lite

Remote (Store)

#### SmartPOS(ERP)

+ SmartReplicator + SmartLoyalty JavaEE/OSGi/ Reactive REST

Remote (Store)

#### SmartPOS(ERP)

+ SmartReplicator + SmartLoyalty JavaEE/OSGi/ Reactive REST

### Central Location

+ SmartReplicator + SmartLoyalty JavaEE/OSGi/ Reactive REST

**SmartERP** 

Integrator WSO<sub>2</sub> API/Security/ Microservices +

Selective Selective Replication Replication

Mobile Client **REST Web Services** 

N-POS(ERP) + 1 Central ERP + Local Mobiles + WS02 Integration + DiaspoCare Devices