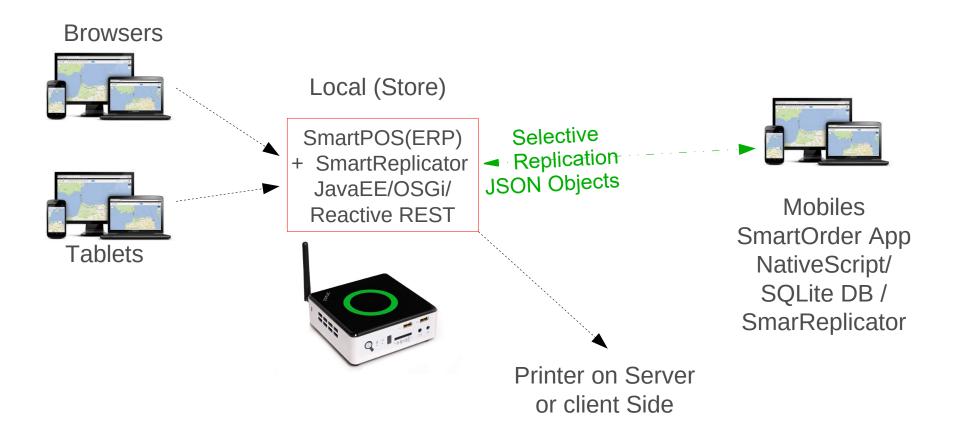

# **Simplified Asynchronous Architecture**

**Browsers** 

**Tablets** 

SmartOrder APP Native Script+ SQLite DB+ SmartReplicator Lite

Remote (Store)

SmartPOS(ERP) + SmartReplicator JavaEE/OSGi/ Reactive REST

Remote (Store)

SmartPOS(ERP)
+ SmartReplicator
JavaEE/OSGi/
Reactive REST

Selective

Central Location

**SmartERP** + SmartReplicator JavaEE/OSGi/ Reactive REST

Son Objects

Mobile Client **REST Web Services** 